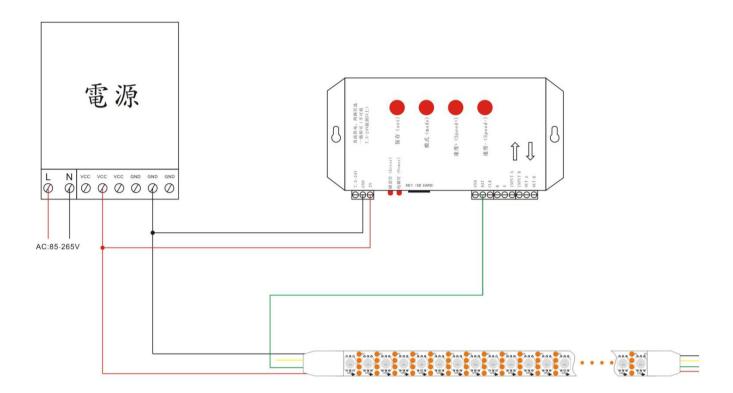

- 1, Use flexible FPC as the substrate which has good electrical conductivity, good heat dissipation
- 2, SMD5050 built-in IC LED chip that could be addressable, programmable to get the visual impact needed.
- 3, Can realize any animation effect of the product through controller programming
- 4, Low voltage DC5V power supply, safer when installed
- 5, IP65/IP67 /IP68 available

#### **Product Installation:**

3M tape and affiliated accessories.

#### **Product Size:**



#### Parameters:

| Item No.       | Color | Beam angle | Lumen    | Voltage | Power Max |
|----------------|-------|------------|----------|---------|-----------|
| ST-2813X144-5V | RGB   | 120°       | 1728lm/m | DC5V    | 43.2W/m   |

Remarks: 1 The test environment temperature is 25±2°C



## Diagram for reference:



#### Precautions:

- 1, Please read the specification carefully before using the product
- 2, The power must be output DC5V
- 3, Turn off the electricity when installation
- 4, Keep away any acidic or alkaline adhesive glue contact from the product
- 5, Please do not press the LED surface hardly
- 6, Installation, maintenance, maintenance must be a professional operator,
- 7, Ensure that the connection cable is not wrong before power on