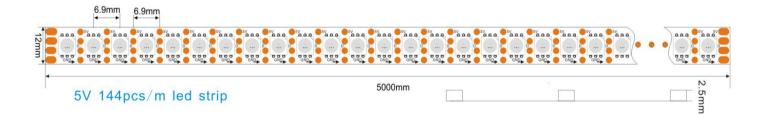

ct Speficiation**

Product name: WS2813 144leds/m LED strip





Item No: ST-2813X144-5V

## Product picture:





### **Product Application:**

This product is suitable for lighting projects such as exterior walls and interiors of advertising signs, hotels, bars, KTVs, nightclubs, bridges, etc.

#### **Product features:**

- 1, Use flexible FPC as the substrate which has good electrical conductivity, good heat dissipation
- 2, SMD5050 built-in IC LED chip that could be addressable, programmable to get the visual impact needed.
- 3, Can realize any animation effect of the product through controller programming
- 4, Low voltage DC5V power supply, safer when installed
- 5, IP65/IP67 /IP68 available

#### **Product Installation:**

3M tape and affiliated accessories.

#### **Product Size:**



#### Parameters:

| Item No.       | Color | Beam angle | Lumen    | Voltage | Power Max |
|----------------|-------|------------|----------|---------|-----------|
| ST-2813X144-5V | RGB   | 120°       | 1728lm/m | DC5V    | 43.2W/m   |

Remarks: 1 The test environment temperature is 25±2°C



## Diagram for reference:



#### Precautions:

- 1, Please read the specification carefully before using the product
- 2, The power must be output DC5V
- 3, Turn off the electricity when installation
- 4, Keep away any acidic or alkaline adhesive glue contact from the product
- 5, Please do not press the LED surface hardly
- 6, Installation, maintenance, maintenance must be a professional operator,
- 7, Ensure that the connection cable is not wrong before power on