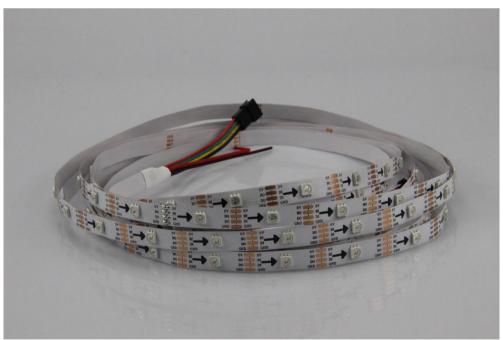

# **Product Speficiation**

Product name: WS2813 144leds/m LED strip





Item No: ST-2813X144-5V

## Product picture:





### **Product Application:**

This product is suitable for lighting projects such as exterior walls and interiors of advertising signs, hotels, bars, KTVs, nightclubs, bridges, etc.

#### **Product features:**

- 1, Use flexible FPC as the substrate which has good electrical conductivity, good heat dissipation
- 2, SMD5050 built-in IC LED chip that could be addressable, programmable to get the visual impact needed.
- 3, Can realize any animation effect of the product through controller programming
- 4, Low voltage DC5V power supply, safer when installed
- 5, IP65/IP67 /IP68 available

#### **Product Installation:**

3M tape and affiliated accessories.

#### **Product Size:**



#### Parameters:

| Item No.       | Color | Beam angle | Lumen    | Voltage | Power Max |
|----------------|