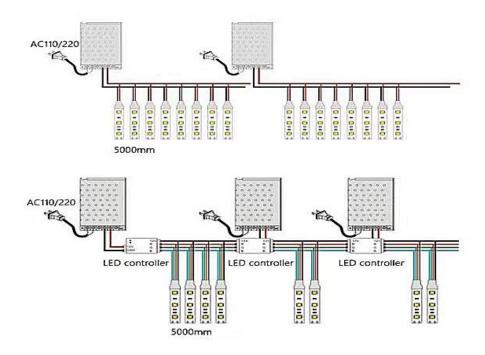

em No.:

Light Source: SMD4040 LED quantity: 120led/m DC24V Input Voltage: Power Consumption: 14.4W/m

Color: RGB

5000mm\*8mm Dimensions: Beam angle: 120 degree

Waterproof Rate: IP65

## **Product Detail Description**

- 1) Bendable RGB LED Strips, free foldable;
- 2) 24 VDC power requirement;

www.suntechleds.com sales@suntechleds.com

- 3) Long life span 50,000+ hours;
- 4) Super bright 4040SMD top LED, high intensity and reliability;
- 5) Led strip cut and connect, every 6 led can be cut, cutting point is 5mm;
- 6) Supplied with a self-adhesive back, easy for installation.

# **LED chip information**



# **Application:**

It can used for Halo effect signage, Back-lit 3D letters, Staircases, Archways, Emergency exits



www.suntechleds.com sales@suntechleds.com

### Wire Connection,