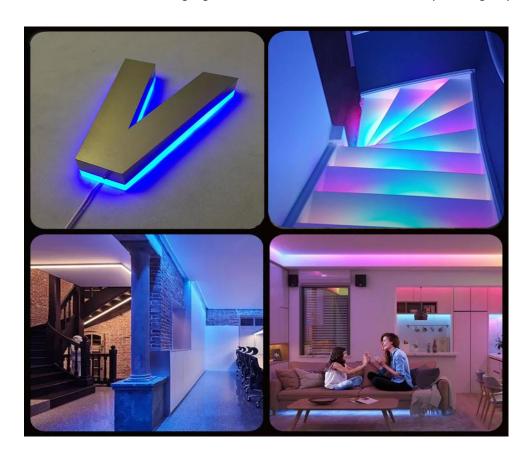

# **Application:**

It can used for Halo effect signage, Back-lit 3D letters, Staircases, Archways, Emergency exits

www.suntechleds.com sales@suntechleds.com