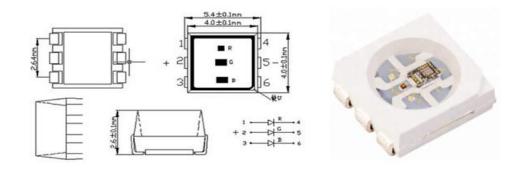

# Shenzhen Suntech Co.,Ltd

# Bendable SMD4040 RGB LED Strip



### **Specification**

STSN-SMD4040-24V Item No.:

Light Source: SMD4040 LED quantity: 120led/m DC24V Input Voltage: Power Consumption: 14.4W/m

Color: RGB

5000mm\*8mm Dimensions: Beam angle: 120 degree

Waterproof Rate: IP65

## **Product Detail Description**

- 1) Bendable RGB LED Strips, free foldable;
- 2) 24 VDC power requirement;

www.suntechleds.com sales@suntechleds.com

- 3) Long life span 50,000+ hours;
- 4) Super bright 4040SMD top LED, high intensity and reliability;
- 5) Led strip cut and connect, every 6 led can be cut, cutting point is 5mm;
- 6) Supplied with a self-adhesive back, easy for installation.

# **LED chip information**



# **Application:**

It can used for Halo effect signage, Back-lit 3D letters, Staircases, Archways, Emergency exits



www.suntechleds.com sales@suntechleds.com

### Wire Connection,