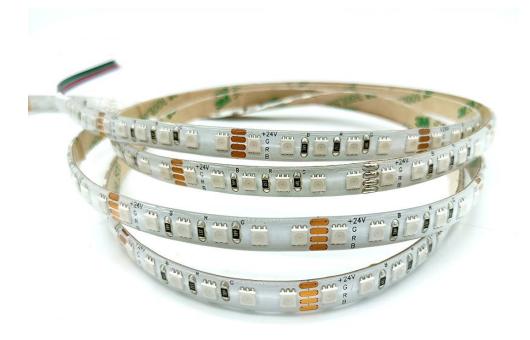

### **Specification**

STSN-SMD4040-24V Item No.:

Light Source: SMD4040 LED quantity: 120led/m DC24V Input Voltage: Power Consumption: 14.4W/m

Color: RGB

5000mm\*8mm Dimensions: Beam angle: 120 degree

Waterproof Rate: IP65

## **Product Detail Description**

- 1) Bendable RGB LED Strips, free foldable;
- 2) 24 VDC power requirement;

www.suntechleds.com sales@suntechleds.com

- 3) Long life span 50,000+ hours;
- 4) Super bright 4040SMD top LED, high intensity and reliability;
- 5) Led strip cut and connect, every 6 led can be cut, cutting point is 5mm;
- 6) Supplied with a self-adhesive back, easy for installation.