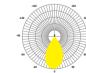

## **SLIM PRO** LED Flood Light

- Light Source:Luminleds 3030
- Input Volt: 100-277VAC
- IP Rating IK Rating : IP66 & IK10
- Beam Angle:15° 25° 40° 60° 90° 120° 30x70° 49x21° 136x78°

SALT SPRAY TEST

- Color Temp: 3000K 4000K 5000K 5700K 6000K
- Size: 306.6x311.5x104mm
- Weight: 3.5Kg
- 5 years warranty

15°

40°

60°

120°

25°