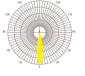

## **SLIM PRO** LED Flood Light

- Light Source:Luminleds 3030
- Input Volt: 100-277VAC
- IP Rating IK Rating : IP66 & IK10
- Beam Angle:15° 25° 40° 60° 90° 120° 30x70° 49x21° 136x78°

SALT SPRAY TEST

- Color Temp: 3000K 4000K 5000K 5700K 6000K
- Size: 306.6x311.5x104mm
- Weight: 3.5Kg
- 5 years warranty

15°

40°

60°

120°

25°