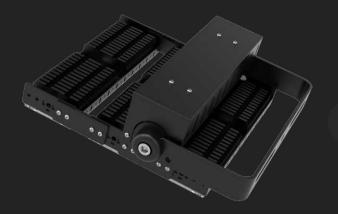

## SILM PROE SERIES

SILM PROE Series LED Flood LIGHT is built with robust Folding aluminum fin module housing and heavy duty anticorrosive surface treatment for sparking the beauty and improving lighting conditions of applied area. Originated by the demand for Area lighting applications SILM PROE Series flood lights can be extended to 240W and fixture efficacy reaches to 170lm/w, better brilliance less energy consumption.

### Folding Aluminum Fin Design

Folding aluminum fin design which are very light weight. Increase the heat dissipation surface area by air cooling to dissipate heat and expand the contact area with air! It speeds up the spread of heat! Thermal effect is good! Compared with traditional die-cast aluminum and profile aluminum, which is heavier and there are certain safety risks. On the contrary ,the aluminum fin heat sink are more secure.