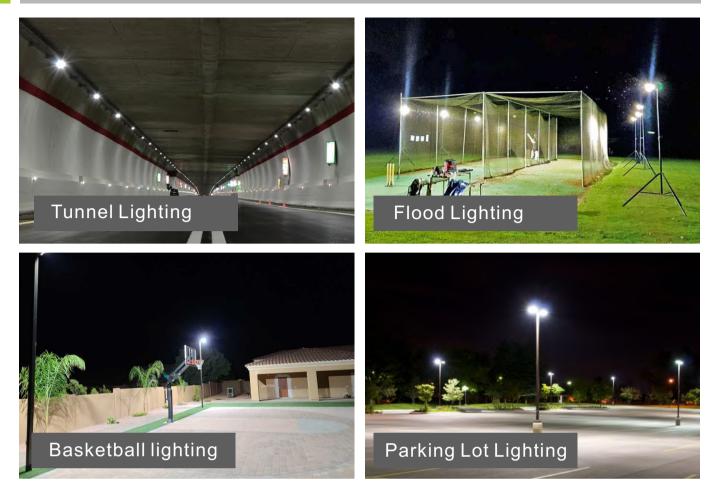

### For area lighting for applications:

0 0

8 8 8

0

Tunnel Lighting | Road tunnel | Stadiums| Shopping Centers | Prisons | Expressways | Industrial Facilities and Railway Terminals etc.

#### Application

For area lighting for interior and exterior applications: Tunnel Lighting, Flood lighting, factories, plants, warehouse, exhibition halls, gym, high mast lighting and etc.