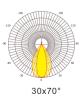

## **SLIM PRO** LED Flood Light

- Light Source:Luminleds 3030
- Input Volt: 100-277VAC
- IP Rating IK Rating : IP66 & IK10
- Beam Angle:15° 25° 40° 60° 90° 120° 30x70° 49x21° 136x78°

SALT SPRAY TEST

- Color Temp: 3000K 4000K 5000K 5700K 6000K
- Size: 306.6x311.5x104mm
- Weight: 3.5Kg
- 5 years warranty