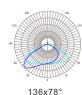

## **SLIM PRO** LED Flood Light

- Light Source:Luminleds 3030
- Input Volt: 100-277VAC
- IP Rating IK Rating : IP66 & IK10
- Beam Angle:15° 25° 40° 60° 90° 120° 30x70° 49x21° 136x78°

SALT SPRAY TEST

- Color Temp: 3000K 4000K 5000K 5700K 6000K
- Size: 306.6x311.5x104mm
- Weight: 3.5Kg
- 5 years warranty