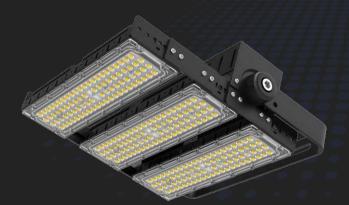

## SILM PROE SERIES

SILM PROE Series LED Flood LIGHT is built with robust Folding aluminum fin module housing and heavy duty anticorrosive surface treatment for sparking the beauty and improving lighting conditions of applied area. Originated by the demand for Area lighting applications SILM PROE Series flood lights can be extended to 240W and fixture efficacy reaches to 170lm/w, better brilliance less energy consumption.

## **SLIM PRO** LED Flood Light

- Light Source:Luminleds 3030
- Input Volt: 100-277VAC
- IP Rating IK Rating : IP66 & IK10
- Beam Angle:15° 25° 40° 60° 90° 120° 30x70° 49x21° 136x78°

SALT SPRAY TEST

- Color Temp: 3000K 4000K 5000K 5700K 6000K
- Size: 306.6x311.5x104mm
- Weight: 3.5Kg
- 5 years warranty