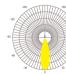

## **SLIM PRO** LED Flood Light

- Light Source:Luminleds 3030
- Input Volt: 100-277VAC
- IP Rating IK Rating : IP66 & IK10
- Beam Angle:15° 25° 40° 60° 90° 120° 30x70° 49x21° 136x78°

SALT SPRAY TEST

- Color Temp: 3000K 4000K 5000K 5700K 6000K
- Size: 306.6x311.5x104mm
- Weight: 3.5Kg
- 5 years warranty

15°

40°

60°

120°

25°