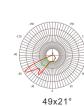

## **SLIM PRO** LED Flood Light

- Light Source:Luminleds 3030
- Input Volt: 100-277VAC
- IP Rating IK Rating : IP66 & IK10
- Beam Angle:15° 25° 40° 60° 90° 120° 30x70° 49x21° 136x78°

SALT SPRAY TEST

- Color Temp: 3000K 4000K 5000K 5700K 6000K
- Size: 306.6x311.5x104mm
- Weight: 3.5Kg
- 5 years warranty