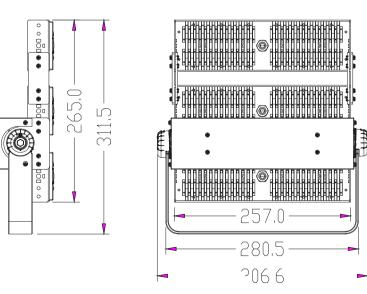

#### Dimension

Ô

111

## **SLIM PRO** LED Flood Light

- Light Source:Luminleds 3030
- Input Volt: 100-277VAC
- IP Rating IK Rating : IP66 & IK10
- Beam Angle:15° 25° 40° 60° 90° 120° 30x70° 49x21° 136x78°

SALT SPRAY TEST

- Color Temp: 3000K 4000K 5000K 5700K 6000K
- Size: 306.6x311.5x104mm
- Weight: 3.5Kg
- 5 years warranty