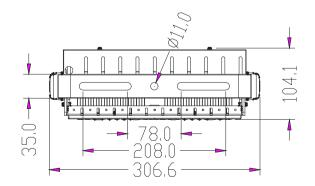

#### Dimension

Ô

111

## **SLIM PRO** LED Flood Light

- Light Source:Luminleds 3030
- Input Volt: 100-277VAC
- IP Rating IK Rating : IP66 & IK10
- Beam Angle:15° 25° 40° 60° 90° 120° 30x70° 49x21° 136x78°

SALT SPRAY TEST

- Color Temp: 3000K 4000K 5000K 5700K 6000K
- Size: 306.6x311.5x104mm
- Weight: 3.5Kg
- 5 years warranty