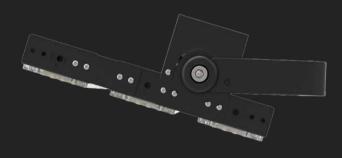

### Folding Aluminum Fin Design

Folding aluminum fin design which are very light weight. Increase the heat dissipation surface area by air cooling to dissipate heat and expand the contact area with air! It speeds up the spread of heat! Thermal effect is good! Compared with traditional die-cast aluminum and profile aluminum, which is heavier and there are certain safety risks. On the contrary ,the aluminum fin heat sink are more secure.