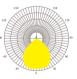

## **SLIM PRO** LED Flood Light

- Light Source:Luminleds 3030
- Input Volt: 100-277VAC
- IP Rating IK Rating : IP66 & IK10
- Beam Angle:15° 25° 40° 60° 90° 120° 30x70° 49x21° 136x78°

SALT SPRAY TEST

- Color Temp: 3000K 4000K 5000K 5700K 6000K
- Size: 306.6x311.5x104mm
- Weight: 3.5Kg
- 5 years warranty

15°

40°

60°

120°

25°