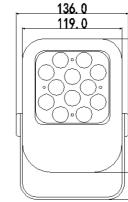

# **SHA155**

### Description

SHA155 projection light is a high-power LED floodlight product specially designed for outdoor landscape lighting. Adopting high thermal conductivity die-casting aluminum shell, sealed by high thermal conductivity and weather-resistant PU glue + sealing ring double waterproof; the appearance of the lamps is exquisite and generous; the lamps are connected by the national standard customized flexible cable, which can be bent and deformed at will; adjustable angle greater than 180 degrees The mounting bracket is more convenient for different application environment conditions; the appearance and luminous color can be customized; it is mainly used for decorative lighting and lighting of building outlines, overpasses, monuments, columns, flower beds and other places.

### Parameters

Color temperature: RGB/W Gray level: 65536 level LED type: 3535/3030 LED Qty: 12pcs/18pcs Shell material: high thermal conductivity aluminum + optical glass

Beam angle: 3°/5°/7°/10°/15°/25°/30°/45°/60°