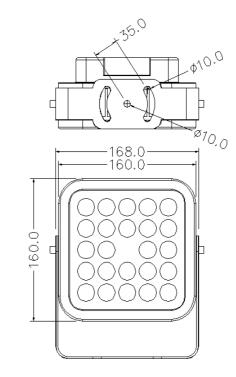

Product Size

Installation

1. Wall installation

2.100

Installation

Product Size

1. Wall installation