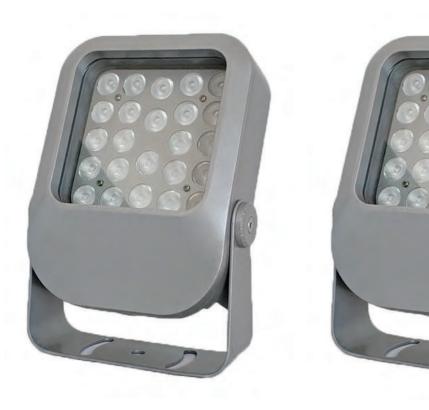

### Description

SHA155 projection light is a high-power LED floodlight product specially designed for outdoor landscape lighting. Adopting high thermal conductivity die-casting aluminum shell, sealed by high thermal conductivity and weather-resistant PU glue + sealing ring double waterproof; the appearance of the lamps is exquisite and generous; the lamps are connected by the national standard customized flexible cable, which can be bent and deformed at will; adjustable angle greater than 180 degrees The mounting bracket is more convenient for different application environment conditions; the appearance and luminous color can be customized; it is mainly used for decorative lighting and lighting of building outlines, overpasses, monuments, columns, flower beds and other places.

### Description

SHB190 projection light is a high-power LED floodlight product specially designed for outdoor landscape lighting. Adopting high thermal conductivity die-casting aluminum shell, sealed by high thermal conductivity and weather-resistant PU glue + sealing ring double waterproof; the appearance of the lamps is exquisite and generous; the lamps are connected by the national standard customized flexible cable, which can be bent and deformed at will; adjustable angle greater than 180 degrees The mounting bracket is more convenient for different application environment conditions; the appearance and luminous color can be customized; it is mainly used for decorative lighting and lighting of building outlines, overpasses, monuments, columns, flower beds and other places.