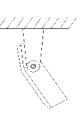

2. Pedestal installation

| oltage: DC24V/36V                 |
|-----------------------------------|
| laximum power: 12W-24W            |
| Vork temperature: -20°C to 50°C   |
| torage temperature: -20°C to 60°C |
| rotection level: IP67             |
| ervice life: 50, 000 hours        |
|                                   |

2. Pedestal installation

| Voltage: DC24V/36V                |
|-----------------------------------|
| Maximum power: 24W-36W            |
| Work temperature: -20°C to 50°C   |
| Storage temperature -20°C to 60°C |
| Protection level: IP67            |
| Service life: 50,000 hours        |

2. Pedestal installation

| Voltag | ge: DO    | C24V/  | 36V  |          |        |
|--------|-----------|--------|------|----------|--------|
| Maxin  | num pov   | wer:   | 36V  | V-54W    |        |
| Work   | tempera   | ature: | -20  | 0°C to 5 | 0°C    |
| Stora  | ge temp   | eratui | re:  | -20°C to | o 60°C |
| Prote  | ction lev | el:    | IP67 |          |        |
| Servio | ce life:  | 50,    | 000  | hours    |        |

2. Pedestal installation

|       | Voltage: DC24V/36V                 |
|-------|------------------------------------|
|       | Maximum power: 12W-24W             |
|       | Work temperature: -20°C to 50°C    |
|       | Storage temperature: -20°C to 60°C |
| glass | Protection level: IP67             |
|       | Service life: 50, 000 hours        |
|       |                                    |

2. Pedestal installation

|   | Voltage: DC24V/36V                 |
|---|------------------------------------|
|   | Maximum power: 36W-54W             |
|   | Work temperature: -20°C to 50°C    |
|   | Storage temperature: -20°C to 60°C |
| 6 | Protection level: IP67             |
|   | Service life: 50, 000 hours        |

2. Pedestal installation

111111

3. Ceiling installation

| , | Voltage: DC24V/36V                 |
|---|------------------------------------|
| I | Maximum power: 9W-18W              |
|   | Work temperature: -20°C to 50°C    |
| : | Storage temperature: -20°C to 60°C |
|   | Protection level: IP67             |
| : | Service life: 50, 000 hours        |