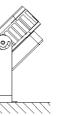

Installation

1. Wall installation

2. Pedestal installation

| oltage: DC24V/36V                 |
|-----------------------------------|
| laximum power: 12W-24W            |
| Vork temperature: -20°C to 50°C   |
| torage temperature: -20°C to 60°C |
| rotection level: IP67             |
| ervice life: 50, 000 hours        |
|                                   |