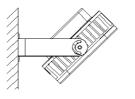

ription

SHA155 projection light is a high-power LED floodlight product specially designed for outdoor landscape lighting. Adopting high thermal conductivity die-casting aluminum shell, sealed by high thermal conductivity and weather-resistant PU glue + sealing ring double waterproof; the appearance of the lamps is exquisite and generous; the lamps are connected by the national standard customized flexible cable, which can be bent and deformed at will; adjustable angle greater than 180 degrees The mounting bracket is more convenient for different application environment conditions; the appearance and luminous color can be customized; it is mainly used for decorative lighting and lighting of building outlines, overpasses, monuments, columns, flower beds and other places.





Installation



1. Wall installation

### Parameters

Color temperature: RGB/W Gray level: 65536 level LED type: 3535/3030 LED Qty: 12pcs/18pcs Shell material: high thermal conductivity aluminum + optical glass

Beam angle: 3°/5°/7°/10°/15°/25°/30°/45°/60°

| Model No.     |         |          |                   |              |          |       |            |
|---------------|---------|----------|-------------------|--------------|----------|-------|------------|
| Item No.      | LED Qty | LED type | Color temperature | Control way  | Voltage  | Power | Brightness |
| SHA155-12WN   | 12pcs   | 3030     | R/G/B/W           | Single color | DC24/36V | 12W   | 840 LM     |
| SHA155-18WN   | 18pcs   | 3030     | R/G/B/W           | Single color | DC24/36V | 18W   | 1050 LM    |
| SHA155-24WD-1 | 12pcs