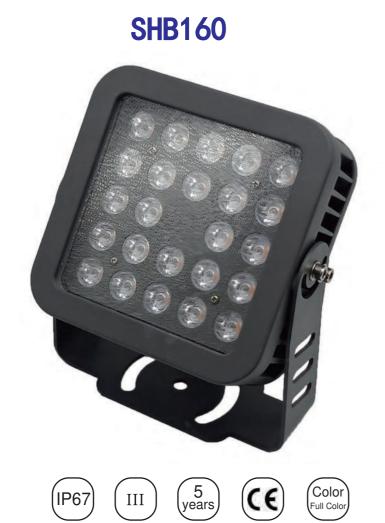

# Description

SHB160 projection light is a high-power LED floodlight product specially designed for outdoor landscape lighting. Adopting high thermal conductivity die-casting aluminum shell, sealed by high thermal conductivity and weather-resistant PU glue + sealing ring double waterproof; the appearance of the lamps is exquisite and generous; the lamps are connected by the national standard customized flexible cable, which can be bent and deformed at will; adjustable angle greater than 180 degrees The mounting bracket is more convenient for different application environment conditions; the appearance and luminous color can be customized; it is mainly used for decorative lighting and lighting of building outlines, overpasses, monuments, columns, flower beds and other places.