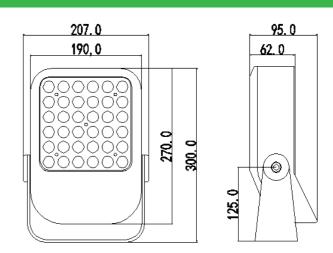

## Description

SHC190 flood light is a high-power LED floodlight product specially designed for outdoor landscape lighting. Adopting high thermal conductivity die-casting aluminum shell, sealed by high thermal conductivity and weather-resistant PU glue + sealing ring double waterproof; the appearance of the lamps is exquisite and generous; the lamps are connected by the national standard customized flexible cable, which can be bent and deformed at will; adjustable angle greater than 180 degrees The mounting bracket is more convenient for different application environment conditions; the appearance and luminous color can be customized; it is mainly used for decorative lighting and lighting of building outlines, overpasses, monuments, columns, flower beds and other places.

# Product Size





Installation





### Parameters

Color temperature: RGB/W Gray level: 65536 level LED type: 3535/3030 LED Qty: 16pcs/36pcs/48pcs Shell material: high thermal conductivity aluminum+optical glass Beam angle: 3°/5°/7°/10°/15°/25°/30°/45°/60°

| Model No.     |          |           |                   |              |          |       |            |
|---------------|----------|-----------|-------------------|--------------|----------|-------|------------|
|               |          |           |                   |              |          |       |            |
| Item No.      | LED Qty  | LED type  | Color temperature | Control way  | Voltage  | Power | Brightness |
| SHC190-48WN   | 16/48pcs | 3535/3030 | R/G/B/W           | Single color | DC24/36V | 48W   | 3360 LM    |
| SHC190-54WN