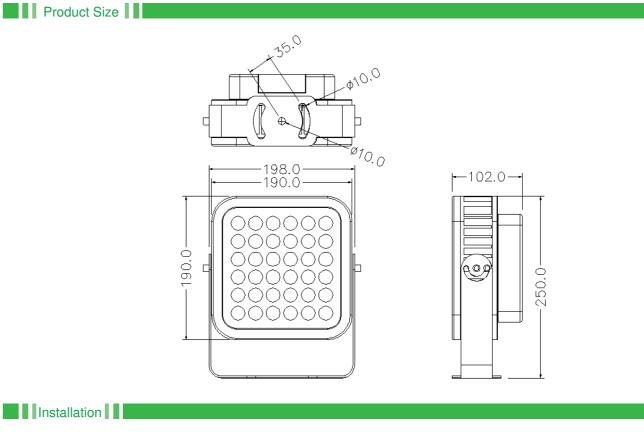

high gray)

# Description

SHB190 projection light is a high-power LED floodlight product specially designed for outdoor landscape lighting. Adopting high thermal conductivity die-casting aluminum shell, sealed by high thermal conductivity and weather-resistant PU glue + sealing ring double waterproof; the appearance of the lamps is exquisite and generous; the lamps are connected by the national standard customized flexible cable, which can be bent and deformed at will; adjustable angle greater than 180 degrees The mounting bracket is more convenient for different application environment conditions; the appearance and luminous color can be customized; it is mainly used for decorative lighting and lighting of building outlines, overpasses, monuments, columns, flower beds and other places.







1. Wall installation

### Parameters

Color temperature: RGB/W Gray level: 65536 level LED type: 3535/3030 LED Qty: 24pcs/36pcs Shell material: high thermal conductivity aluminum + optical glass Beam angle: 3°/5°/7°/10°/15°/25°/30°/45°/60°

| Model No.   |         |           |                   |              |          |       |            |
|-------------|---------|-----------|-------------------|--------------|----------|-------|------------|
| Item No.    | LED Qty | LED type  | Color temperature | Control way  | Voltage  | Power | Brightness |
| SHB190-36WN | 36pcs   | 3535/3030 | R/G/B/W           | Single color | DC24/36V | 36W   | 2520 LM    |
| SHB190-54WN | 36pcs   | 3535      | R/G/B/W           | Single color | DC24/36V | 54W   | 3780 LM    |
| SHB190-36WD | 36pcs   | 35