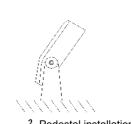

2. Pedestal installation

| oltage: DC24V/36V                 |
|-----------------------------------|
| laximum power: 12W-24W            |
| Vork temperature: -20°C to 50°C   |
| torage temperature: -20°C to 60°C |
| rotection level: IP67             |
| ervice life: 50, 000 hours        |
|                                   |