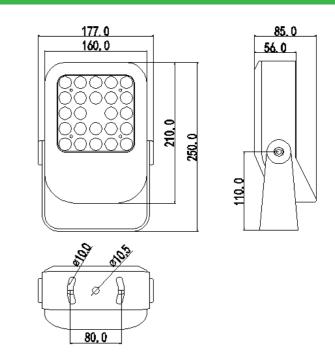

### Parameters

Product Size

Color temperature: RGB/W Gray level: 65536 level LED type: 3535/3030 LED Qty: 12pcs/18pcs Shell material: high thermal conductivity aluminum + optical g Beam angle: 3°/5°/7°/10°/15°/25°/30°/45°/60°