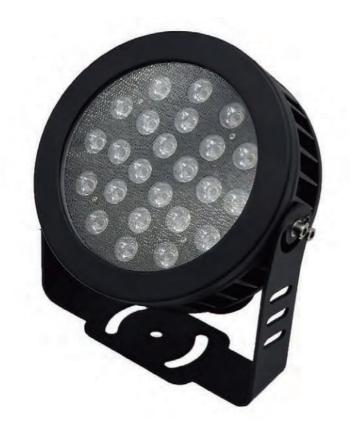

### Description

SHA155 projection light is a high-power LED floodlight product specially designed for outdoor landscape lighting. Adopting high thermal conductivity die-casting aluminum shell, sealed by high thermal conductivity and weather-resistant PU glue + sealing ring double waterproof; the appearance of the lamps is exquisite and generous; the lamps are connected by the national standard customized flexible cable, which can be bent and deformed at will; adjustable angle greater than 180 degrees The mounting bracket is more convenient for different application environment conditions; the appearance and luminous color can be customized; it is mainly used for decorative lighting and lighting of building outlines, overpasses, monuments, columns, flower beds and other places.