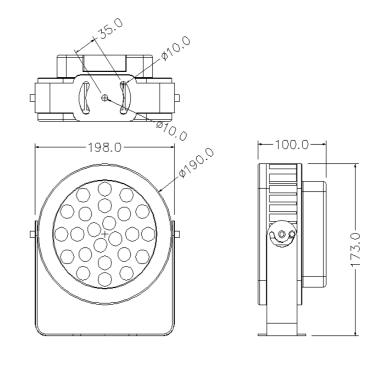

Description

SHB190 projection light is a high-power LED floodlight product specially designed for outdoor landscape lighting. Adopting high thermal conductivity die-casting aluminum shell, sealed by high thermal conductivity and weather-resistant PU glue + sealing ring double waterproof; the appearance of the lamps is exquisite and generous; the lamps are connected by the national standard customized flexible cable, which can be bent and deformed at will; adjustable angle greater than 180 degrees The mounting bracket is more convenient for different application environment conditions; the appearance and luminous color can be customized; it is mainly used for decorative lighting and lighting of building outlines, overpasses, monuments, columns, flower beds and other places.

Product Size



Installation





1. Wall installation

2.100

### Parameters

Color temperature: RGB/W Gray level: 65536 level LED type: 3535/3030 LED Qty: 18pcs/24pcs Shell material: high thermal conductivity aluminum + optical glass

Beam angle: 3°/5°/ 7°/10°/15°/25°/30°/45°/60°

| Model No.     |          |           |                   |              |          |       |            |
|---------------|----------|-----------|-------------------|--------------|----------|-------|------------|
| Item No.      | LED Qty  | LED type  | Color temperature | Control way  | Voltage  | Power | Brightness |
| SHA190-24WN   | 24pcs    | 3535/3030 | R/G/B/W           | Single color | DC24/36V | 24W   | 1890 LM    |
| SHA190-30WN   | 24pcs    | 3535      | R/G/B/W           | Single color | DC24/36V | 30W   | 210