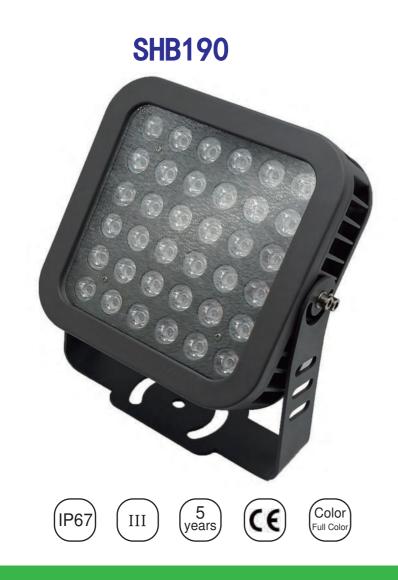

# SHA190

### Description

SHB190 projection light is a high-power LED floodlight product specially designed for outdoor landscape lighting. Adopting high thermal conductivity die-casting aluminum shell, sealed by high thermal conductivity and weather-resistant PU glue + sealing ring double waterproof; the appearance of the lamps is exquisite and generous; the lamps are connected by the national standard customized flexible cable, which can be bent and deformed at will; adjustable angle greater than 180 degrees The mounting bracket is more convenient for different application environment conditions; the appearance and luminous color can be customized; it is mainly used for decorative lighting and lighting of building outlines, overpasses, monuments, columns, flower beds and other places.