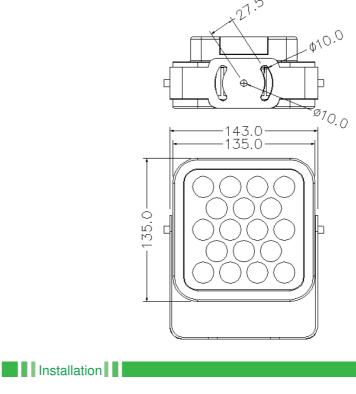

### Parameters

Product Size

Color temperature: RGB/W Gray level: 65536 level LED type: 3535/3030 LED Qty: 12pcs/18pcs Shell material: high thermal conductivity aluminum + optical g Beam angle: 3°/5°/7°/10°/15°/25°/30°/45°/60°