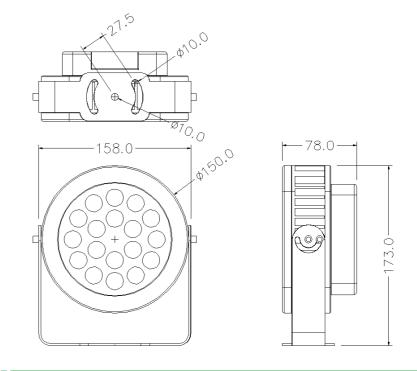

Product Size

Installation

1. Wall installation

2.100

### Parameters

Product Size

Color temperature: RGB/W Gray level: 65536 level LED type: 3535/3030 LED Qty: 12pcs/18pcs Shell material: high thermal conductivity aluminum + optical g Beam angle: 3°/5°/7°/10°/15°/25°/30°/45°/60°

Installation

Product Size

1. Wall installation

# Product Size

# Product Size

Installation