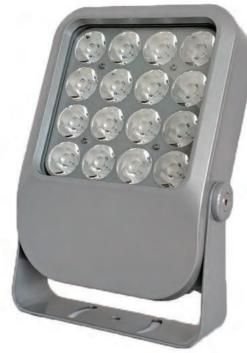

# **SHA155**

### Description

SHA155 projection light is a high-power LED floodlight product specially designed for outdoor landscape lighting. Adopting high thermal conductivity die-casting aluminum shell, sealed by high thermal conductivity and weather-resistant PU glue + sealing ring double waterproof; the appearance of the lamps is exquisite and generous; the lamps are connected by the national standard customized flexible cable, which can be bent and deformed at will; adjustable angle greater than 180 degrees The mounting bracket is more convenient for different application environment conditions; the appearance and luminous color can be customized; it is mainly used for decorative lighting and lighting of building outlines, overpasses, monuments, columns, flower beds and other places.