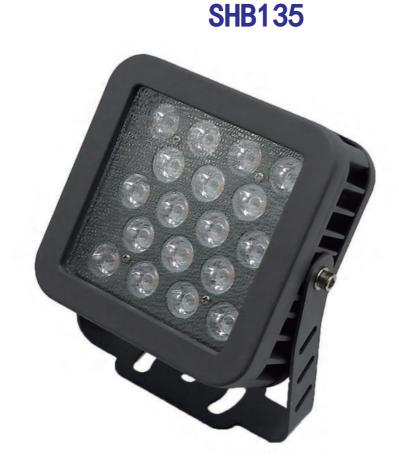

### Description

SHB135 projection light is a high-power LED floodlight product specially designed for outdoor landscape lighting. Adopting high thermal conductivity die-casting aluminum shell, sealed by high thermal conductivity and weather-resistant PU glue + sealing ring double waterproof; the appearance of the lamps is exquisite and generous; the lamps are connected by the national standard customized flexible cable, which can be bent and deformed at will; adjustable angle greater than 180 degrees The mounting bracket is more convenient for different application environment conditions; the appearance and luminous color can be customized; it is mainly used for decorative lighting and lighting of building outlines, overpasses, monuments, columns, flower beds and other places.