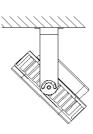

°/30°/45°/60°

| Model No.     |          |           |                   |              |          |       |            |
|---------------|----------|-----------|-------------------|--------------|----------|-------|------------|
| Item No.      | LED Qty  | LED type  | Color temperature | Control way  | Voltage  | Power | Brightness |
| SHA190-24WN   | 24pcs    | 3535/3030 | R/G/B/W           | Single color | DC24/36V | 24W   | 1890 LM    |
| SHA190-30WN   | 24pcs    | 3535      | R/G/B/W           | Single color | DC24/36V | 30W   | 2100 LM    |
| SHA190-36WD-1 | 18/24pcs | 3535      | RGB/W             | DMX512       | DC24/36V | 36W   | 2520 LM    |
| SHA190-36WD-2 | 18/24pcs | 3535      | RGBW              | DMX512       | DC24/36V | 36W   | 960 LM     |



2. Pedestal installation



| Voltage: DC24V/36V                |
|-----------------------------------|
| Maximum power: 24W-36W            |
| Work temperature: -20°C to 50°C   |
| Storage temperature -20°C to 60°C |
| Protection level: IP67            |
| Service life: 50,000 hours        |



- ★ Standard DMX512 control protocol
- ★ Built-in anti-pull connection design for waterproof connector
- ★ High thermal conductivity adhesive, fully potted and waterproof design
- ★ Special protection design for outdoor lightning protection and static electricity (ESD)
- ★ Product flexibility, wide application, multiple installation methods
- ★ The lamp can be adjusted at an angle greater than or equal to 180°
- ★ Optional anti-glare cover
- \* Professional optical design, fine and uniform light mixing, long projection dist