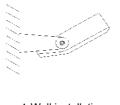

ription

SHC120 projection light is a high-power LED floodlight product specially designed for outdoor landscape lighting. Adopting high thermal conductivity die-casting aluminum shell, sealed by high thermal conductivity and weather-resistant PU glue + sealing ring double waterproof; the appearance of the lamps is exquisite and generous; the lamps are connected by the national standard customized flexible cable, which can be bent and deformed at will; adjustable angle greater than 180 degrees The mounting bracket is more convenient for different application environment conditions; the appearance and luminous color can be customized; it is mainly used for decorative lighting and lighting of building outlines, overpasses, monuments, columns, flower beds and other places.





Installation





1. Wall installation

### Parameters

Color temperature: RGB/W Gray level: 65536 level LED type: 3535/3030 LED Qty: 4pcs/12pcs Shell material: high thermal conductivity aluminum + optical glass Beam angle: 3°/5°/7°/10°/15°/25°/30°/45°/60°

| Model No.     |         |           |                   |              |          |       |            |
|---------------|---------|-----------|-------------------|--------------|----------|-------|------------|
| Item No.      | LED Qty | LED type  | Color temperature | Control way  | Voltage  | Power | Brightness |
| SHC120-12WN   | 4/12pcs | 3535/3030 | R/G/B/W           | Single color | DC24/36V | 12W   | 840 LM     |
| SHC120-15WN   | 12pcs   | 3535      | R/G/B/W           | Single color | DC24/36V | 15W   | 1050 LM    |
| SHC120-18WD-1 | 9/1