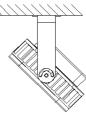

Installation

Product Size

1. Wall installation

- 2. Pedestal installation
- 3. Ceiling installation

Voltage: DC24V/36V Maximum power: 24W-36W Work temperature: -20°C to 50°C Storage temperature: -20°C to 60°C Protection level: IP67 Service life: 50, 000 hours