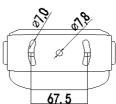

# **SHA155**

### Parameters

Color temperature: RGB/W Gray level: 65536 level LED type: 3535/3030 LED Qty: 12pcs/18pcs Shell material: high thermal conductivity aluminum + optical glass

Beam angle: 3°/5°/7°/10°/15°/25°/30°/45°/60°