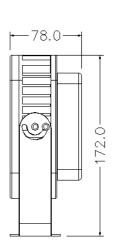

Product Size

Installation

1. Wall installation

2.100

Installation

Product Size

1. Wall installation

# Product Size

# Product Size

Installation