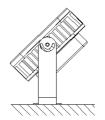

Installation

1. Wall installation

2. Pedestal installation

| oltage: DC24V/36V                 |
|-----------------------------------|
| laximum power: 12W-24W            |
| Vork temperature: -20°C to 50°C   |
| torage temperature: -20°C to 60°C |
| rotection level: IP67             |
| ervice life: 50, 000 hours        |
|                                   |