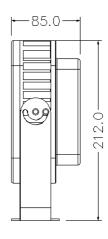

angle: 3°/5°/7°/10°/15°/25°/30°/45°/60°

| Model No.     |          |           |                   |              |          |       |            |
|---------------|----------|-----------|-------------------|--------------|----------|-------|------------|
| Item No.      | LED Qty  | LED type  | Color temperature | Control way  | Voltage  | Power | Brightness |
| SHB160-24WN   | 24pcs    | 3535/3030 | R/G/B/W           | Single color | DC24/36V | 24W   | 1890 LM    |
| SHB160-30WN   | 24pcs    | 3535      | R/G/B/W           | Single color | DC24/36V | 30W   | 2100 LM    |
| SHB160-36WD-1 | 18/24pcs | 3535      | RGB/W             | DMX512       | DC24/36V | 36W   | 2520 LM    |
| SHB160-36WD-2 | 18/24pcs | 3535      | RGBW              | DMX512       | DC24/36V | 36W   | 960 LM     |







- 2. Pedestal installation
- 3. Ceiling installation

Voltage: DC24V/36V Maximum power: 24W-36W Work temperature: -20°C to 50°C Storage temperature: -20°C to 60°C Protection level: IP67 Service life: 50, 000 hours



- ★ Standard DMX512 control protocol
- ★ Built-in anti-pull connection design for waterproof connector
- ★ High thermal conductivity adhesive, fully potted and waterproof design
- ★ Special protection design for outdoor lightning protection and static electricity (ESD)
- ★ Product flexibility, wide application, multiple installation methods
- ★ The lamp can be adjusted at an angle greater than or equal to 180°
- ★ Optional anti-glare cover
- ★ Professional optical design, fine and uniform light mixing, long projection distance
- ★ Support RGB/W current individually adjusta