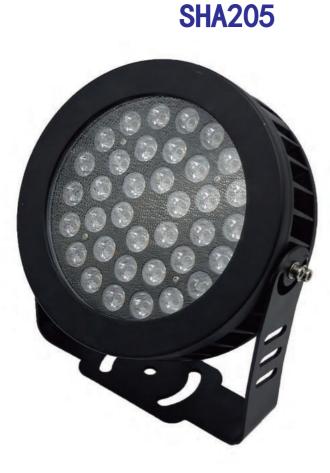

### Description

SHA205 projection light is a high-power LED floodlight product specially designed for outdoor landscape lighting. Adopting high thermal conductivity die-casting aluminum shell, sealed by high thermal conductivity and weather-resistant PU glue + sealing ring double waterproof; the appearance of the lamps is exquisite and generous; the lamps are connected by the national standard customized flexible cable, which can be bent and deformed at will; adjustable angle greater than 180 degrees The mounting bracket is more convenient for different application environment conditions; the appearance and luminous color can be customized; it is mainly used for decorative lighting and lighting of building outlines, overpasses, monuments, columns, flower beds and other places.