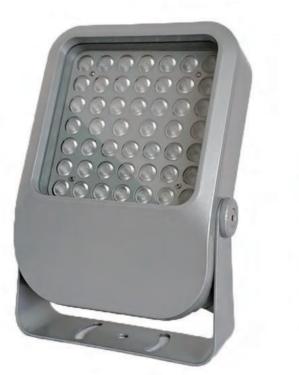

### Description

SHA155 projection light is a high-power LED floodlight product specially designed for outdoor landscape lighting. Adopting high thermal conductivity die-casting aluminum shell, sealed by high thermal conductivity and weather-resistant PU glue + sealing ring double waterproof; the appearance of the lamps is exquisite and generous; the lamps are connected by the national standard customized flexible cable, which can be bent and deformed at will; adjustable angle greater than 180 degrees The mounting bracket is more convenient for different application environment conditions; the appearance and luminous color can be customized; it is mainly used for decorative lighting and lighting of building outlines, overpasses, monuments, columns, flower beds and other places.