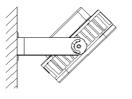

Installation

1. Wall installation

2. Pedestal installation

| oltage: DC24V/36V                 |
|-----------------------------------|
| laximum power: 12W-24W            |
| Vork temperature: -20°C to 50°C   |
| torage temperature: -20°C to 60°C |
| rotection level: IP67             |
| ervice life: 50, 000 hours        |
|                                   |