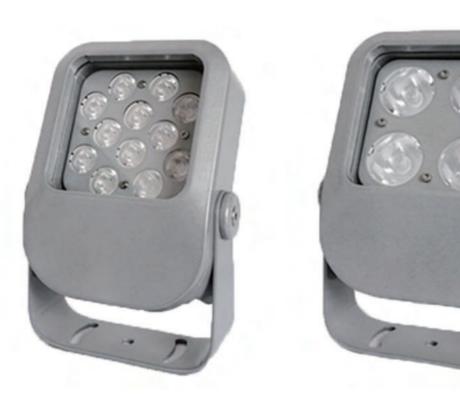

### Description

SHA155 projection light is a high-power LED floodlight product specially designed for outdoor landscape lighting. Adopting high thermal conductivity die-casting aluminum shell, sealed by high thermal conductivity and weather-resistant PU glue + sealing ring double waterproof; the appearance of the lamps is exquisite and generous; the lamps are connected by the national standard customized flexible cable, which can be bent and deformed at will; adjustable angle greater than 180 degrees The mounting bracket is more convenient for different application environment conditions; the appearance and luminous color can be customized; it is mainly used for decorative lighting and lighting of building outlines, overpasses, monuments, columns, flower beds and other places.

### Description

SHC120 projection light is a high-power LED floodlight product specially designed for outdoor landscape lighting. Adopting high thermal conductivity die-casting aluminum shell, sealed by high thermal conductivity and weather-resistant PU glue + sealing ring double waterproof; the appearance of the lamps is exquisite and generous; the lamps are connected by the national standard customized flexible cable, which can be bent and deformed at will; adjustable angle greater than 180 degrees The mounting bracket is more convenient for different application environment conditions; the appearance and luminous color can be customized; it is mainly used for decorative lighting and lighting of building outlines, overpasses, monuments, columns, flower beds and other places.

### Description

SHC160 projection light is a high-power LED floodlight product specially designed for outdoor landscape lighting. Adopting high thermal conductivity die-casting aluminum shell, sealed by high thermal conductivity and weather-resistant PU glue + sealing ring double waterproof; the appearance of the lamps is exquisite and generous; the lamps are connected by the national standard customized flexible cable, which can be bent and deformed at will; adjustable angle greater than 180 degrees The mounting bracket is more convenient for different application environment conditions; the appearance and luminous color can be customized; it is mainly used for decorative lighting and lighting of building outlines, overpasses, monuments, columns, flower beds and other places.