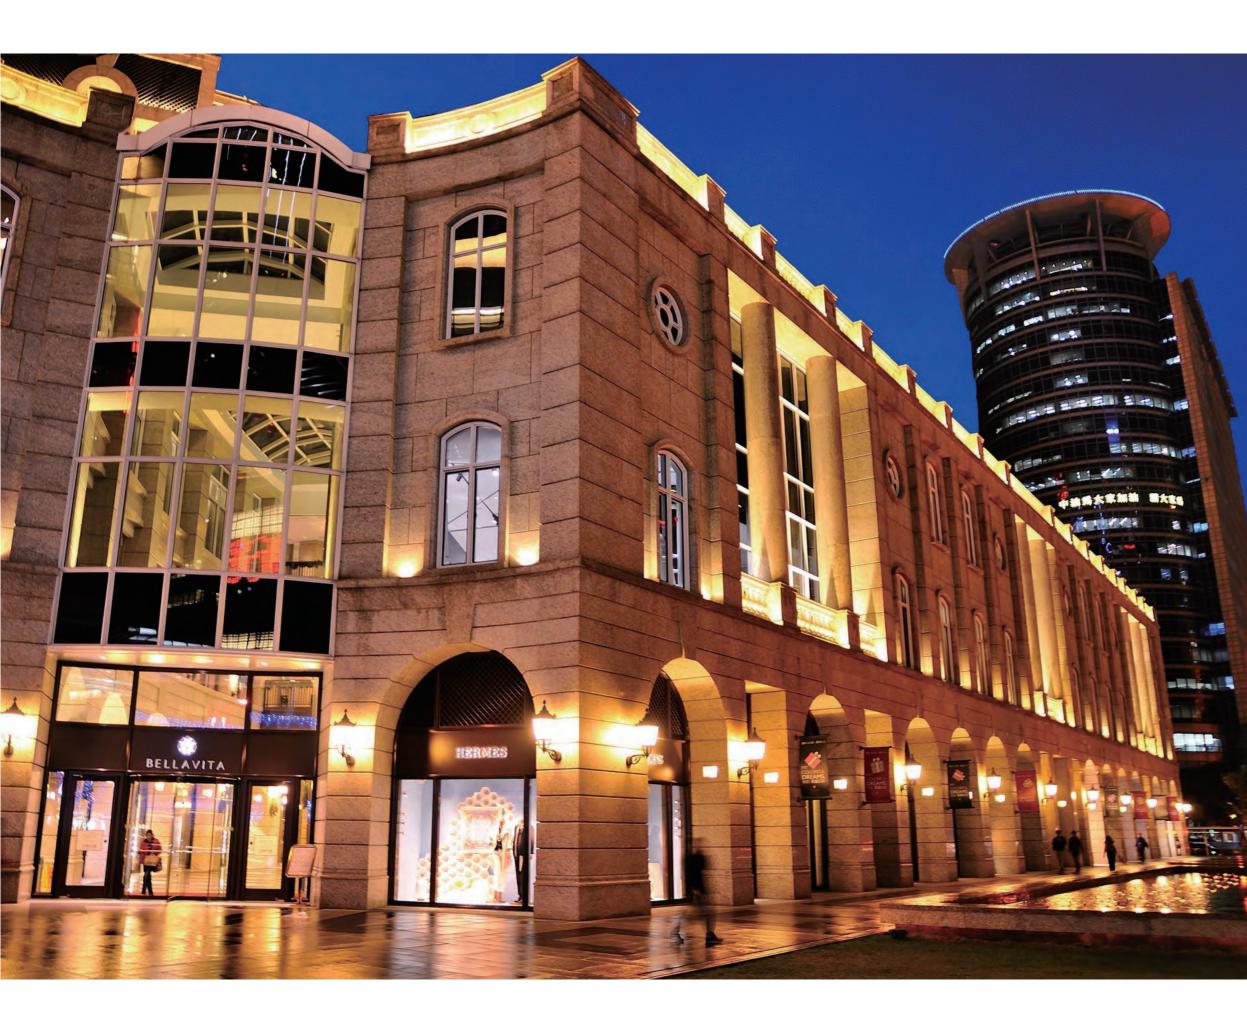

### Description

SHA155 projection light is a high-power LED floodlight product specially designed for outdoor landscape lighting. Adopting high thermal conductivity die-casting aluminum shell, sealed by high thermal conductivity and weather-resistant PU glue + sealing ring double waterproof; the appearance of the lamps is exquisite and generous; the lamps are connected by the national standard customized flexible cable, which can be bent and deformed at will; adjustable angle greater than 180 degrees The mounting bracket is more convenient for different application environment conditions; the appearance and luminous color can be customized; it is mainly used for decorative lighting and lighting of building outlines, overpasses, monuments, columns, flower beds and other places.