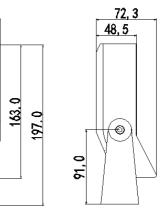

s Beam angle: 3°/5°/7°/10°/15°/25°/30°/45°/60°

| Model No.     |         |           |                   |              |          |       |            |
|---------------|---------|-----------|-------------------|--------------|----------|-------|------------|
| Item No.      | LED Qty | LED type  | Color temperature | Control way  | Voltage  | Power | Brightness |
| SHC120-12WN   | 4/12pcs | 3535/3030 | R/G/B/W           | Single color | DC24/36V | 12W   | 840 LM     |
| SHC120-15WN   | 12pcs   | 3535      | R/G/B/W           | Single color | DC24/36V | 15W   | 1050 LM    |
| SHC120-18WD-1 | 9/12pcs | 3535      | RGB/W             | DMX512       | DC24/36V | 18W   | 1260 LM    |
| SHC120-18WD-2 | 9/12pcs | 3535      | RGBW              | DMX512       | DC24/36V | 18W   | 480 LM     |





2. Pedestal installation

111111

3. Ceiling installation

| , | Voltage: DC24V/36V                 |
|---|------------------------------------|
| I | Maximum power: 9W-18W              |
|   | Work temperature: -20°C to 50°C    |
| : | Storage temperature: -20°C to 60°C |
|   | Protection level: IP67             |
| : | Service life: 50, 000 hours        |

# Product Size

# **SHC160**





### Features

- ★ Standard DMX512 control protocol
- ★ Built-in anti-pull connection design for waterproof connector
- ★ High thermal conductivity adhesive, fully potted and waterproof design
- ★ Special protection design for outdoor lightning protection and static electricity (ESD)
- ★ Product flexibility, wide application, multiple installation methods
- ★ The lamp can be adjusted at an angle great