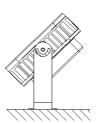

2. Pedestal installation

| oltage: DC24V/36V                 |
|-----------------------------------|
| laximum power: 12W-24W            |
| Vork temperature: -20°C to 50°C   |
| torage temperature: -20°C to 60°C |
| rotection level: IP67             |
| ervice life: 50, 000 hours        |
|                                   |