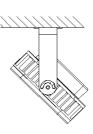

Installation

1. Wall installation

2. Pedestal installation

111111

3. Ceiling installation

| , | Voltage: DC24V/36V                 |
|---|------------------------------------|
| I | Maximum power: 9W-18W              |
|   | Work temperature: -20°C to 50°C    |
| : | Storage temperature: -20°C to 60°C |
|   | Protection level: IP67             |
| : | Service life: 50, 000 hours        |