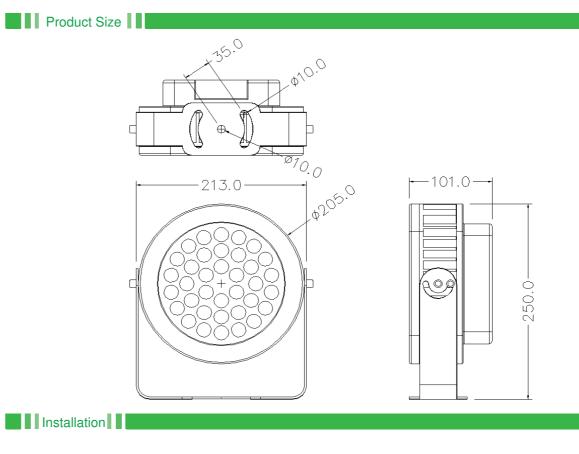

Product Size

Installation

1. Wall installation

2.100

### Parameters

Product Size

Color temperature: RGB/W Gray level: 65536 level LED type: 3535/3030 LED Qty: 12pcs/18pcs Shell material: high thermal conductivity aluminum + optical g Beam angle: 3°/5°/7°/10°/15°/25°/30°/45°/60°