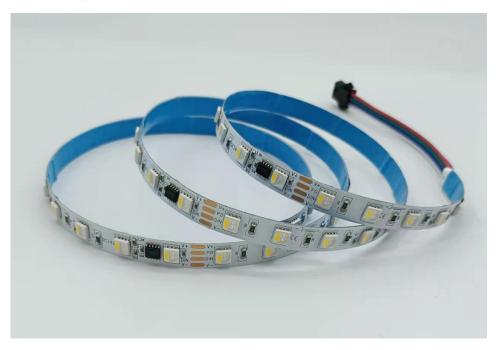

# **Product Specification**

Product name: DMX512 60LEDs/m LED strip





Item No: ST12-DMX512RGBW-60

## **Product picture**





### **Product Application:**

This product is suitable for lighting projects such as exterior walls and interiors of advertising signs, hotels, bars, KTVs, nightclubs, bridges, etc

#### **Product features:**

- 1. Use flexible FPC as the substrate which has good electrical conductivity, good heat dissipation.
- 2. Addressable and programmable digital DMX512 IC with RGBW chips.
- 3. Compatible with and extended DMX512 (1990) signal protocol, the control mode is differential parallel, built-in 485 decoding module, strong anti-interference ability.
- 4. Can be programmed after installation, and can realize any animation effect of the product through controller programming.
- 5. Low voltage DC12V/24V power supply, safer when installed.
- 6. IP65/ IP67 /IP68 available.

#### **Product Inst