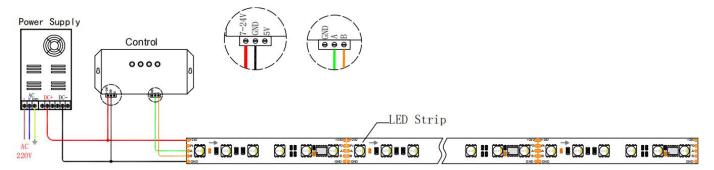

e control mode is differential parallel, built-in 485 decoding module, strong anti-interference ability.
- 4. Can be programmed after installation, and can realize any animation effect of the product through controller programming.
- 5. Low voltage DC12V/24V power supply, safer when installed.
- 6. IP65/ IP67 /IP68 available.

#### **Product Installation:**

3M tape and affiliated accessories.

#### **Product Size:**

# 12mm DMX512 5050RGBW 10pin IC



#### Parameters:

| Item No.           | Color | Beam angle | Dimension | Voltage   | Power Max |
|--------------------|-------|------------|-----------|-----------|-----------|
| ST12-DMX512RGBW-60 | RGBW  | 120°       | 5000×12mm | DC12V/24V | 14.4W/m   |

Remarks: 1 The test environment temperature is 25±2°C



## Diagram for reference:



#### Precautions:

- 1. Please read the specification carefully before using the product
- 2. The power must be output DC12V/24V
- 3. Turn off the electricity when installation
- 4. Keep away any acidic or alkaline adhesive glue contact from the product
- 5. Please do not press the LED surface hardly
- 6. Installation, maintenance, maintenance must be a professional operator
- 7. Ensure that the connection cable is not wrong before power on