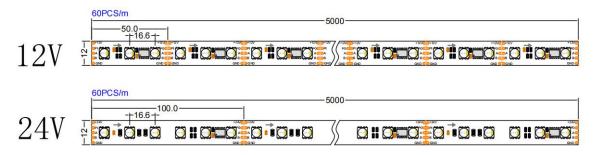

#### **Product Size:**

# 12mm DMX512 5050RGBW 10pin IC

#### Parameters:

| Item No.           | Color | Beam angle | Dimension | Voltage   | Power Max |
|--------------------|-------|------------|-----------|-----------|-----------|
| ST12-DMX512RGBW-60 | RGBW  | 120°       | 5000×12mm | DC12V/24V | 14.4W/m   |