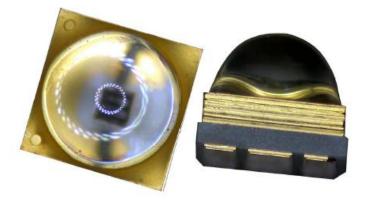

**



#### **Specification**

| Item No:           | STBU-45UVC3939-50           |
|--------------------|-----------------------------|
| Light Source:      | Lens UVC LED chip 60 degree |
| Input Voltage:     | AC110/220V                  |
| Power Consumption: | 50W/PCS                     |
| Wavelength:        | 265~278nm                   |
| Dimensions:        | $\phi$ 135mm $	imes$ 200mm  |
| Beam angle:        | 60 degree                   |
| Radiant Flux:      | 900mw/pcs                   |

#### **Product Detail Description**

- 1) 45pcs UVC LED chips per piece;
- 2) 20mw each UVC chip;
- 3) Good stability, CE & RoHS approved;
- 4) The aluminum profile is used as a part of the shell to increase the heat dissipation area.

### UVC LED Bulb size:





# UVC LED chip information





www.suntechleds.com sales@suntechleds.com

# ■ Relative Spectral Distribution vs. Wavelength at 25°C, I<sub>F</sub>=30mA



| UVC-LED Module parameters |                           |        |        |  |
|---------------------------|---------------------------|--------|--------|--|
|                           | Item                      | Value  | Unit   |  |
| UVC LED                   | Irradiation               | 900    | mW     |  |
|                           | Beam angle φ              | 60     | o      |  |
| Parameters                | Irradiation distance      | 100    | cm     |  |
|                           | Irradiation area diameter | 115.47 | cm     |  |
|                           | Optical power density     | 72.00  | µW/cm2 |  |

| UVC LED Bulb parameters |