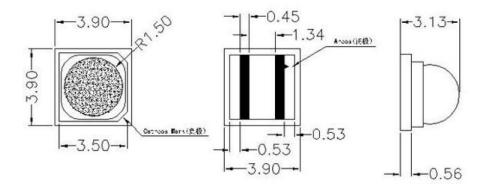

#### **Specification**

| Item No:           | STBU-45UVC3939-50           |
|--------------------|-----------------------------|
| Light Source:      | Lens UVC LED chip 60 degree |
| Input Voltage:     | AC110/220V                  |
| Power Consumption: | 50W/PCS                     |
| Wavelength:        | 265~278nm                   |
| Dimensions:        | $\phi$ 135mm $	imes$ 200mm  |
| Beam angle:        | 60 degree                   |
| Radiant Flux:      | 900mw/pcs                   |

#### **Product Detail Description**

- 1) 45pcs UVC LED chips per piece;
- 2) 20mw each UVC chip;
- 3) Good stability, CE & RoHS approved;
- 4) The aluminum profile is used as a part of the shell to increase the heat dissipation area.

### UVC LED Bulb size:





# UVC LED chip information





www.suntechleds.com sales@suntechleds.com

# ■ Relative Spectral Distribution vs. Wavelength at 25°C, I<sub>F</sub>=30mA



| UVC-LED Module parameters |                           |        |        |  |
|---------------------------|---------------------------|--------|--------|--|
|                           | Item                      | Value  | Unit   |  |
| UVC LED                   | Irradiation               | 900    | mW     |  |
|                           | Beam angle φ              | 60     | o      |  |
| Parameters                | Irradiation distance      | 100    | cm     |  |
|                           | Irradiation area diameter | 115.47 | cm     |  |
|                           | Optical power density     | 72.00  | µW/cm2 |  |

| UVC LED Bulb parameters |