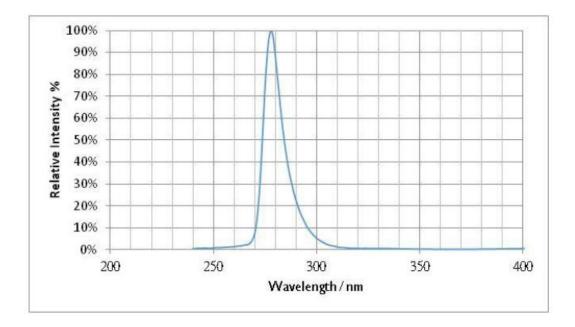

# ■ Relative Spectral Distribution vs. Wavelength at 25°C, I<sub>F</sub>=30mA

| UVC-LED Module parameters |                           |        |        |  |
|---------------------------|---------------------------|--------|--------|--|
|                           | Item                      | Value  | Unit   |  |
| UVC LED                   | Irradiation               | 900    | mW     |  |
|                           | Beam angle φ              | 60     | o      |  |
| Parameters                | Irradiation distance      | 100    | cm     |  |
|                           | Irradiation area diameter | 115.47 | cm     |  |
|                           | Optical power density     | 72.00  | µW/cm2 |  |