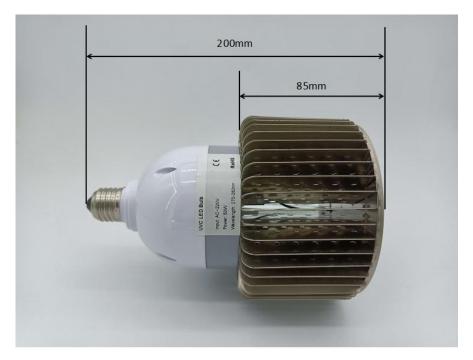

#### **Specification**

| Item No:           | STBU-45UVC3939-50           |
|--------------------|-----------------------------|
| Light Source:      | Lens UVC LED chip 60 degree |
| Input Voltage:     | AC110/220V                  |
| Power Consumption: | 50W/PCS                     |
| Wavelength:        | 265~278nm                   |
| Dimensions:        | $\phi$ 135mm $	imes$ 200mm  |
| Beam angle:        | 60 degree                   |
| Radiant Flux:      | 900mw/pcs                   |

### UVC LED Bulb size: