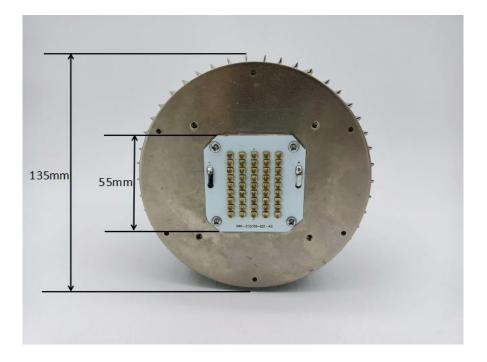

#### **Specification**

| Item No:           | STBU-45UVC3939-50           |
|--------------------|-----------------------------|
| Light Source:      | Lens UVC LED chip 60 degree |
| Input Voltage:     | AC110/220V                  |
| Power Consumption: | 50W/PCS                     |
| Wavelength:        | 265~278nm                   |
| Dimensions:        | $\phi$ 135mm $	imes$ 200mm  |
| Beam angle:        | 60 degree                   |
| Radiant Flux:      | 900mw/pcs                   |

#### **Product Detail Description**

- 1) 45pcs UVC LED chips per piece;
- 2) 20mw each UVC chip;
- 3) Good stability, CE & RoHS approved;
- 4) The aluminum profile is used as a part of the shell to increase the heat dissipation area.